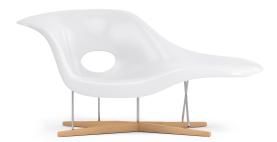

## La Chaise

An iconic part of the mid-century modern movement, this sculputral chair reflects the revolution towards clean, simple and functional forms. Molded entirely from fibreglass, the famous La Chaise is supported by sturdy stainless steel legs and a cross-piece base made from natural wood. The organic shaped shell provides the user with ultimate seating flexibility, marking the La Chaise as not only an object of the design world, but also a functional chair for the modern home.

## Details

This premium Rove Concepts reproduction features:

- 100% molded fiberglass .
- Polished with gloss sheen
- Dual shell construction using rubber and Styrene .
- .
- 5 diagonally placed #304 stainless steel rod supports Beech wood cross-fix platform base with natural finish .