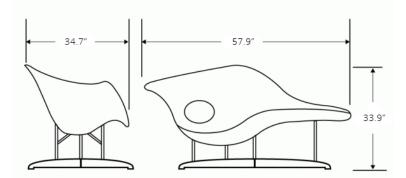

## Dimensions

57.9 in x 34.7 in x 33.9 in (Width x Depth x Height) All measurements are approximations.