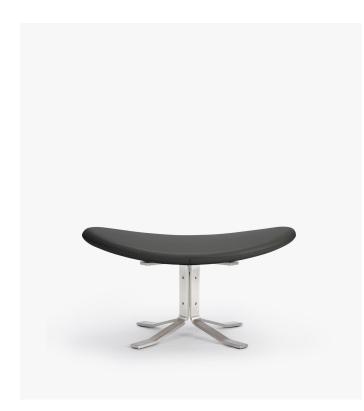

## Corona Ottoman

The Corona Chair and Ottoman were inspired by the organic shape of human anatomy. Every cushioned section represents the vertebrae, creating an visually impactful yet functional piece of furniture. The entirely hand sewn set is a wonderful expression of mid-century modern innovation that achieves the ideal balance of artistic form and practicality. Use solo as a beautiful accent piece, or combine with the Corona Chair to complete the set.

## Details

This premium Rove Concepts reproduction features:

- Premium upholstery
- Hand-stitched using braided lockstitch technology
- Curvature-true fiberglass shell
- High density cushioning
- PU-injected foam wrapped in synthetic Dacron silk
- Polished #304 grade stainless steel resistant to chipping and flaking
  Pre-inserted steel frame body bolt sleeves
- 360 degree swivel
- Floor protective pads included
- Ottoman only