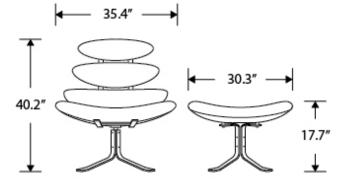

## Dimensions

30.3 in x 18.5 in x 17.7 in (Width x Depth x Height) All measurements are approximations.