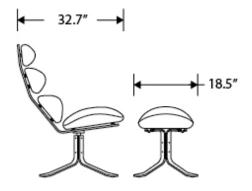

## Dimensions

30.3 in x 18.5 in x 17.7 in (Width x Depth x Height) All measurements are approximations.