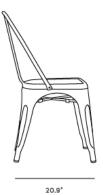

## Dimensions

17.7 in x 20.9 in x 33.3 in (Width x Depth x Height) All measurements are approximations.