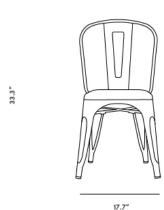

## Dimensions

17.7 in x 20.9 in x 33.3 in (Width x Depth x Height) All measurements are approximations.