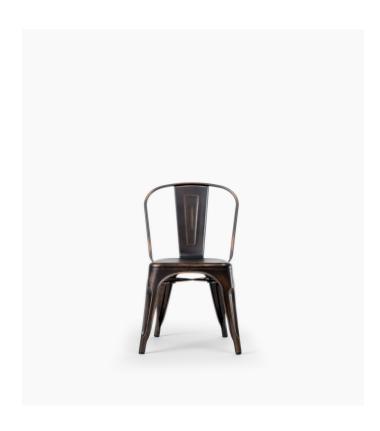

## Xavier Pauchard Tolix Chair - Antique

This ever-popular chair is part of our replica Tolix collection, a contemporary industrial style inspired by French galvanizing technique. True to the original design, our reproduction Tolix Chair doesn™t compromise on durability and comfort. With its high back and smooth edges, this antique-style steel chair would make a stunning addition to the home or office.

## Details

This premium Rove Concepts reproduction features:

- Steel frame
- Brushed antique finish
- Floor protective pads included
- Seat Height approx 17.3"
- Stackable
- Suitable for outdoor use

This item is not manufactured by or affiliated with the original designer(s) and associated parties.