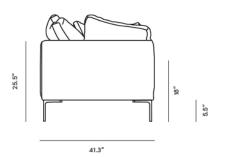

## Dimensions

92.5 in x 41.3 in x 25.5 in (Width x Depth x Height) Seat Height: 18 in Seat Depth: 32 in

Arm Height: 25.5 in

All measurements are approximations.