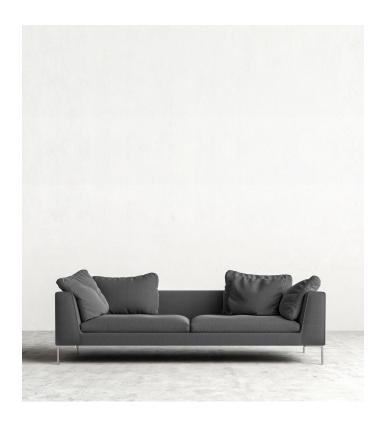

## Hugo Sofa 2016

This cloud-like sofa blends traditional style and comfort with modern industrial technique. Hugo's classic backrest is replaced with a myriad of free-floating down-filled cushions, allowing rearrangement to your own contentment. Even more inviting is the generous width and overall depth. This spacious design creates ample room to move positions from left to right, or relax with your partner and pet. Finally, the delicate but strongly supportive legs create the floating illusion of being on a soft cloud. Unwinding with Hugo will surely bring you up to cloud nine for endless hours of relaxation and Zen.

## Details

- Frame foundation made with kiln-dried hardwood and sourced exclusively from Canada
- Standard quality framing includes doweled and glued joints with strongly reinforced corner blocks for extra support
- Soft-padded frame made with polyurethane foam wrapped in polyester fiber
- Base support comes from the preferred 8 gauge sinuous spring construction with all parts made in Germany
- Legs are made from solid stainless steel and available in chrome, rose gold or matte black finish
- Sofa cushions are made from three layers of eco-friendly high-density foam for desired firmness. The layers range from rebound sponge, memory foam to porous sponge
- Topped with premium 100% goose down to supplement the softness of cushions
- Premium European fabrics are supplied by Novatex
- Also available as a sectional