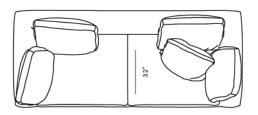

## Dimensions

92.5 in x 41.3 in x 25.5 in (Width x Depth x Height) Seat Height: 18 in Seat Depth: 32 in

Arm Height: 25.5 in

All measurements are approximations.