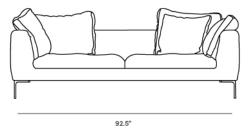

## Dimensions

92.5 in x 41.3 in x 25.5 in (Width x Depth x Height) Seat Height: 18 in Seat Depth: 32 in

Arm Height: 25.5 in

All measurements are approximations.