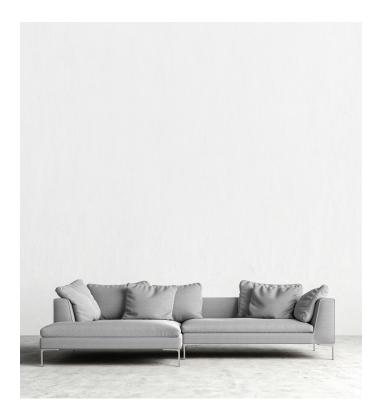

## Hugo Sectional 2016

This cloud-like sectional blends traditional style and comfort with modern industrial technique. Hugo's classic backrest is replaced with a myriad of free-floating down-filled cushions, allowing rearrangement to your own contentment. Even more inviting is the generous width of the classic chaise and overall depth. The spacious design creates ample room to move positions from left to right, or relax comfortably with your partner and pet! Finally, the delicate but strongly supportive legs create the floating illusion of being on a soft cloud. Being with Hugo will surely bring you up to cloud nine for endless hours of relaxation and Zen.

## Details

- Frame foundation made with kiln-dried hardwood and sourced exclusively from Canada
- Standard quality framing includes dowelled and glued joints with strongly reinforced corner blocks for extra support
- Soft-padded frame made with polyurethane foam wrapped in polyester fiber
- Base support comes from the preferred 8 gauge sinuous spring construction with all parts made in Germany
- Legs are made from solid stainless steel and available in chrome, rose gold or matte black finish
- Sofa cushions are made from three layers of eco-friendly high-density foam for desired firmness. The layers range from rebound sponge, memory foam to porous sponge
- Topped with premium 100% goose down to supplement the softness of cushions
- Also available as three seater sofa