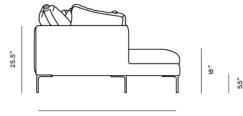

## Dimensions

115.3 in x 62.2 in x 25.5 in (Width x Depth x Height) Seat Height: 18 in Seat Depth: 32 in Arm Height: 25.5 in All measurements are approximations.