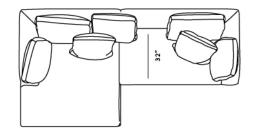

## Dimensions

115.3 in x 62.2 in x 25.5 in (Width x Depth x Height) Seat Height: 18 in Seat Depth: 32 in Arm Height: 25.5 in All measurements are approximations.