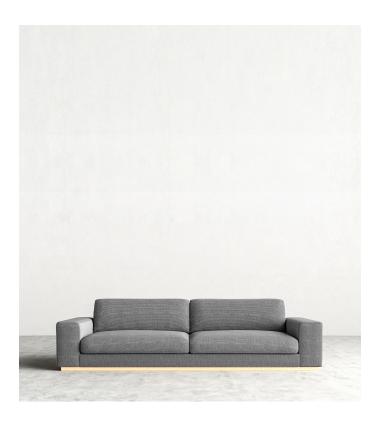

## Noah Sofa

Exuding stylish form and comfort, Noah is a wide-width and supremely low profile piece inspired by Modern and Nordic design. The gorgeous naturally finished hardwood base is a beautiful contrast to the customizable soft fabric upholstery. This base sits fully to the floor and is set back two inches for additional contrast, providing a grander illusion of size and space. While the seating easily seats three people in optimal comfort, the width of the armrests also offer a functional purpose as a perfect place for resting your favorite drink or a book. Keep it neat with the Noah Sofa, or go grand with the Noah Sectional.

## Details

- Kiln-dried Canadian hardwood frame with doweled joints and reinforced corner blocks
- Soft-padded frame made with polyurethane foam wrapped in polyester fiber
- 8 gauge sinuous spring construction. All parts made in Germany
  3 layer eco-friendly high-density foam cushioning topped with
- premium 100% goose down feathers
- Solid smooth rubberwood base for a subtle Nordic / Westcoast touch
  Light assembly required. Only legs are detached for your convenience
- Dimensions