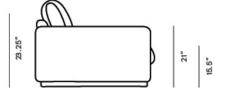

96 inch x 40 inch x 30 inch (Width x Depth x Height) All measurements are approximations.

37.8"