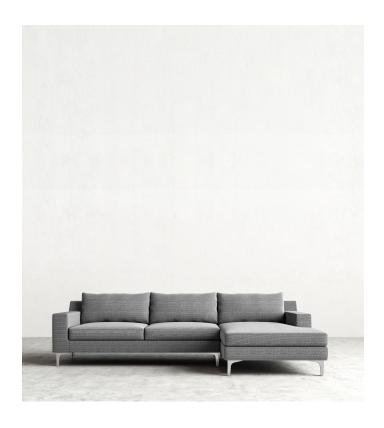

## Sophia Sectional 2016

Sophia's classic everyday design is derived from a sophisticated form of soft lines and a just-right low profile. The compact size of the original sofa is ideal for smaller spaces, while custom configurations of the sectional can be a perfect fit for any sized room. The low backrest matched with high down-filled removable cushions creates an elegantly stylish aesthetic. Design your own sofa with your favorite upholstery. The base is also available in an assortment of colors and finishes for a truly unique look.