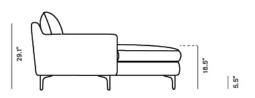

## Dimensions

100 in x 63 in x 29.1 in (Width x Depth x Height) All measurements are approximations.