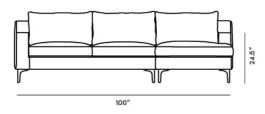

## Dimensions

100 in x 63 in x 29.1 in (Width x Depth x Height) All measurements are approximations.