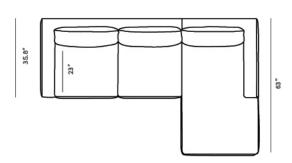

## Dimensions

100 in x 63 in x 29.1 in (Width x Depth x Height) All measurements are approximations.