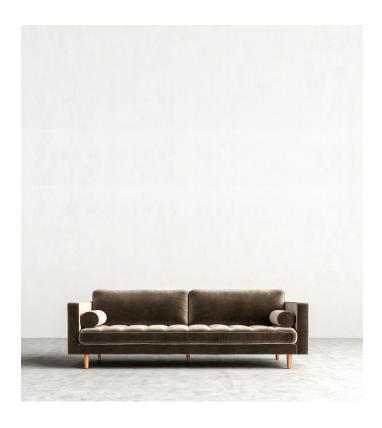

## Luca Sofa 2016

This statement sofa is styled with sleek tapered legs and contrasting lines. Luca seamlessly blends traditional design with modern trends using artisan techniques to produce characteristics such as beautiful piping around the edges and gentle tufting on the seat. The sofa is padded with a mixture of synthetic and premium goose down feathers to create optimal firmness in the seating and cylindrical side cushions. Perfect design and comfort are met with custom upholstery options to match your home. Get the entire set with matching armchair and sectional.

## Details

- Frame foundation made with kiln-dried hardwood and sourced exclusively from Canada
- Standard quality framing includes doweled and glued joints with strongly reinforced corner blocks for extra support
- Soft-padded frame made with polyurethane foam wrapped in polyester fiber
- Base support comes from the preferred 8 gauge sinuous spring construction with all parts made in Germany
- Legs are made from solid rubberwood and available in natural, brown or black finish
- Sofa cushions are made from three layers of eco-friendly high-density foam for desired firmness. The layers range from rebound sponge, memory foam to porous sponge
- Topped with a layer of premium down feathers to supplement the softness of back cushions
- Premium European fabrics are supplied by Novatex
- Genuine leathers are imported from Italy
- Also available as an armchair or sectional