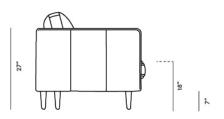

## Dimensions

88 in x 38 in x 27 in (Width x Depth x Height) All measurements are approximations.