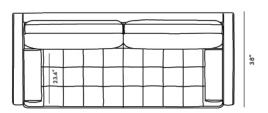

## Dimensions

88 in x 38 in x 27 in (Width x Depth x Height) All measurements are approximations.