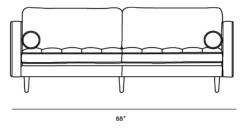

## Dimensions

88 in x 38 in x 27 in (Width x Depth x Height) All measurements are approximations.