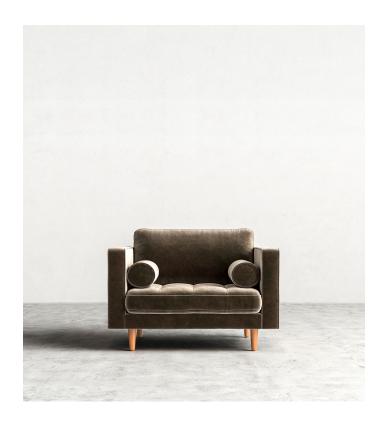

## Luca Armchair 2016

This statement armchair is styled with sleek tapered legs and contrasting lines. Luca seamlessly blends traditional design with modern trends using artisan techniques to produce characteristics such as beautiful piping around the edges and gentle tufting on the seat. The armchair is padded with a mixture of synthetic and premium goose down feathers to create optimal firmness in the seating and cylindrical side cushions. Perfect design and comfort are met with custom upholstery options to match your home. Get the entire set with matching sofa and sectional.

## Dimensions

42 in x 38 in x 27 in (Width x Depth x Height) All measurements are approximations.