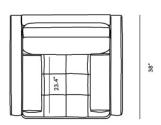

## Dimensions

42 in x 38 in x 27 in (Width x Depth x Height) All measurements are approximations.