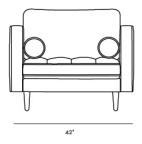

## Dimensions

42 in x 38 in x 27 in (Width x Depth x Height) All measurements are approximations.