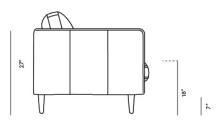

## Dimensions

42 in x 38 in x 27 in (Width x Depth x Height) All measurements are approximations.