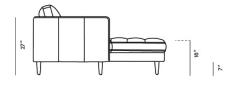

## Dimensions

100 in x 66.9 in x 27 in (Width x Depth x Height) All measurements are approximations.