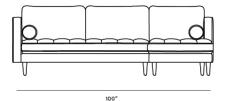

## Dimensions

100 in x 66.9 in x 27 in (Width x Depth x Height) All measurements are approximations.