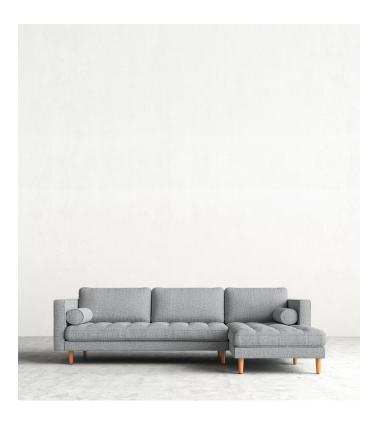

## Luca Sectional 2016

This statement piece is styled with sleek tapered legs and contrasting lines. Luca seamlessly blends traditional design with modern trends using artisan techniques to produce characteristics such as beautiful piping around the edges and gentle tufting on the seat. The sectional is padded with a mixture of synthetic and premium goose down feathers to create optimal firmness in the seating and cylindrical side cushions. Perfect design and comfort are met with custom upholstery options and a choice of configurations to match your home.