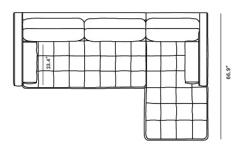

## Dimensions

100 in x 66.9 in x 27 in (Width x Depth x Height) All measurements are approximations.