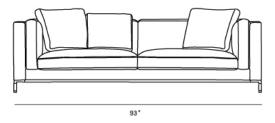

## Dimensions

93 in x 39.5 in x 25 in (Width x Depth x Height)

Seat Height: 15.5 in Seat Depth: 29.5 in Arm Height: 25 in

All measurements are approximations.