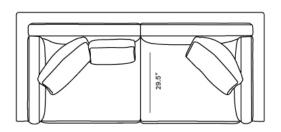

## Dimensions

93 in x 39.5 in x 25 in (Width x Depth x Height)

Seat Height: 15.5 in Seat Depth: 29.5 in Arm Height: 25 in

All measurements are approximations.