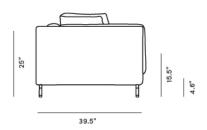

## Dimensions

93 in x 39.5 in x 25 in (Width x Depth x Height)

Seat Height: 15.5 in Seat Depth: 29.5 in Arm Height: 25 in

All measurements are approximations.