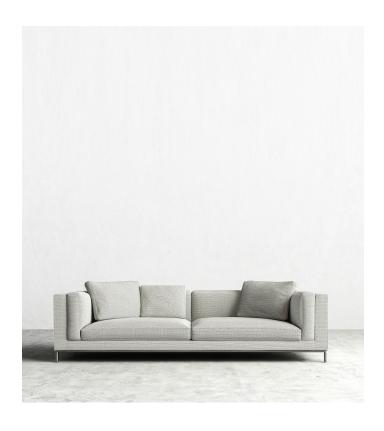

## Nico Sofa 2016

Nico's boxy, pillowy form is the quintessence of European luxury and a favorite in European design. New materials, like polished stainless steel framing, offer a modern upgrade to the classic design style. Enjoy the sumptuous all-around cushioning filled with three layers of high-density foam and premium goose down feathers. The plush, rounded form offers a fine contrast to the square frame and light industrial flair. Complete your sofa with your choice of custom imported upholstery.

## Details

- Frame foundation made with kiln-dried hardwood and sourced exclusively from Canada
- Standard quality framing includes doweled and glued joints with strongly reinforced corner blocks for extra support
- Soft-padded frame made with polyurethane foam wrapped in polyester fiber
- Base support comes from the preferred 8 gauge sinuous spring construction with all parts made in Germany
- Sofa cushions are made from three layers of eco-friendly high-density foam for desired firmness. The layers range from rebound sponge, memory foam to porous sponge
- $^{\circ}$   $\,$  Topped with premium 100% goose down to supplement the softness of cushions
- Premium European fabrics are supplied by Novatex