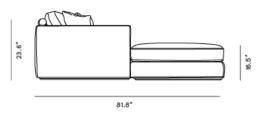

## Dimensions

134 in x 81.8 in x 23.6 in (Width x Depth x Height) Seat Height: 16.5 in Seat Depth: 25.5 in All measurements are approximations.