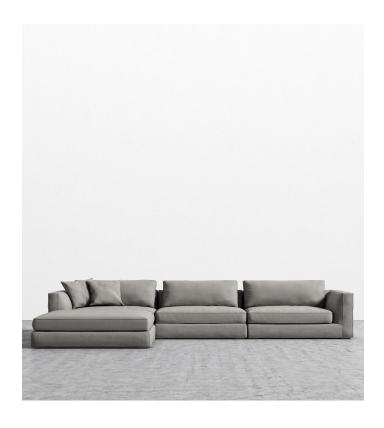

## Milo Modular Sectional 2016

The sleek and flat profile of the Milo Modular Sectional marries sophisticated style with casual comfort. Milo<sup>TM</sup>s subtle curves of the padded armrest add visual elegance while delivering plush and stable support for the spacious seating. Milo is a full modular piece that can be customized to a configuration that fits your unique space. Much like the grandeur of Italian design, Milo is especially suited for large luxury spaces as each sectional piece is formed with more width than the average sofa, providing an overall grander feel for your home. Enjoy our preset configuration or speak to a sales representative about designing your own custom configuration.

## Dimensions

134 in x 81.8 in x 23.6 in (Width x Depth x Height) Seat Height: 16.5 in Seat Depth: 25.5 in All measurements are approximations.