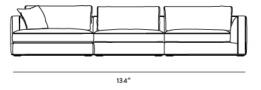

## Dimensions

134 in x 81.8 in x 23.6 in (Width x Depth x Height) Seat Height: 16.5 in Seat Depth: 25.5 in All measurements are approximations.