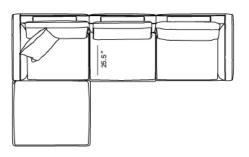

## Dimensions

134 in x 81.8 in x 23.6 in (Width x Depth x Height) Seat Height: 16.5 in Seat Depth: 25.5 in All measurements are approximations.