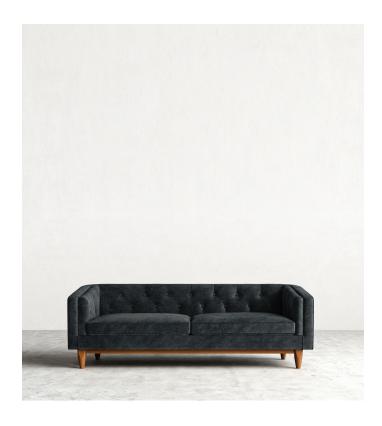

## Scarlett Sofa 2016

Scarlett is a stunning centerpiece with vivid design detail that is beautiful from every angle. The deep tufting with large upholstered buttons and fine piping are focal points reminiscent of opulent classical design, while sustainable materials keep it modern. The densely perfected foam cushioning and steadily sloping sides will keep you sitting boxed in until bedtime. Customize your sofa with a contemporary performance weave or choose lavish velvet upholstery to match the sumptuous walnut tones of the solid wood base.

## Details

- Frame foundation made with kiln-dried hardwood and sourced exclusively from Canada
- Standard quality framing includes doweled and glued joints with strongly reinforced corner blocks for extra support
- Soft-padded frame made with polyurethane foam wrapped in polyester fiber
- Base support comes from the preferred 8 gauge sinuous spring construction with all parts made in Germany
- Legs are made from solid ash wood and stained with walnut finish
- Sofa cushions are made from three layers of eco-friendly high-density foam for desired firmness. The layers range from rebound sponge, memory foam to porous sponge
- Topped with layer of polyester fiber to supplement the softness of cushions
- Premium European fabrics are supplied by Novatex
- Genuine leathers are imported from Italy

## Dimensions

80.3 in x 35 in x 31.1 in (Width x Depth x Height) Seat Height: 19 in Seat Depth: 24.4 in All measurements are approximations.