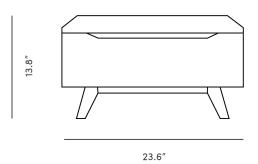

## Dimensions

23.6 in x 15.6 in x 13.8 in (Width x Depth x Height) All measurements are approximations.