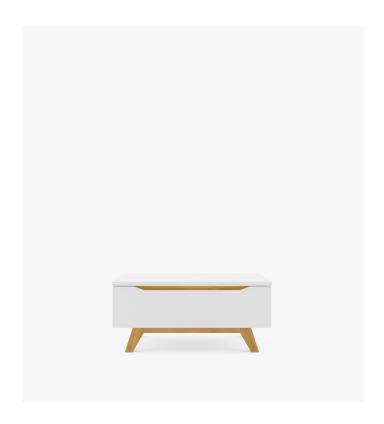

## Mikkel Nightstand

The Mikkel Nightstand is a small but functional addition to the bedroom. Designed with a minimalist edge, precise grooving replaces the traditional handle on smooth gliding soft-close drawers. This item utilizes a solid ash wood base and white lacquer for a sophisticated finish and a modern two-tone color effect.