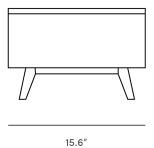

## Dimensions

23.6 in x 15.6 in x 13.8 in (Width x Depth x Height) All measurements are approximations.