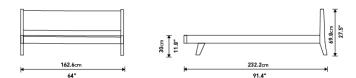

## Dimensions

64 in x 91.4 in x 28 in (Width x Depth x Height) All measurements are approximations.

Assembly Instructions Download

**King Size** 