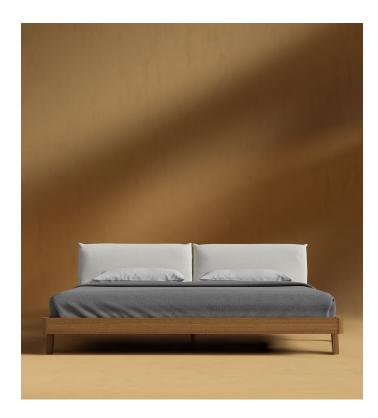

## Mikkel Bed

Mikkel is a simple and solid Danish design piece made from beautifully polished walnut wood veneer and an upholstered headboard. The minimalist frame is carefully handcrafted with no added width or grandeur than what is needed for your queen or king sized mattress. Finished with a uniquely constructed base that is carved with a meticulous 45 degree angle from solid ash wood, Mikkel is a reliable bed for your most restless nights.

## Details

- Smooth American walnut veneer
- California Phase 2 Compliant MDF
- Standard quality framing is secured with strong metal brackets European flexible slat system included
- Removable headboard pillows
- Approximately 2 inch mattress inset
- Headboard cushion dimensions:

Queen - 63.4" x 24.4" x 7.9"

King - 81.5" x 24.4" x 7.9"

. Assembly required

\*Mattress shown in images is 10" thick