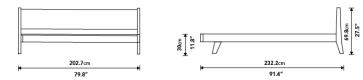

## Dimensions

64 in x 91.4 in x 28 in (Width x Depth x Height) All measurements are approximations.

Assembly Instructions Download

**King Size** 