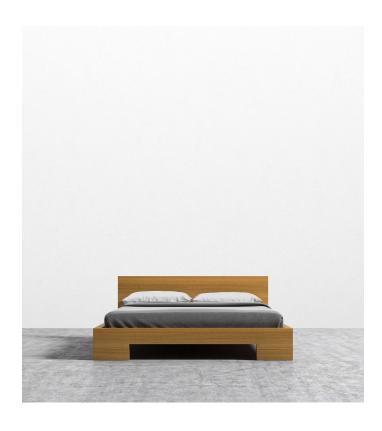

# Fredrik Bed

Fredrik is a modern minimalist piece with clean lines and solid structure. Designed with nothing more than a seamless headboard and base frame, bedtime becomes less about the aesthetic beauty of Fredrik and more about your night of uninterrupted sleep. Frederik's pared-down simplicity and quiet good looks, however, are bold and alluring in their own conspicuous way, making a case for both functionality and great design. Choose queen or king with optional night stands available separately.

## Dimensions

65.5 in x 85 in x 31.6 in (Width x Depth x Height)