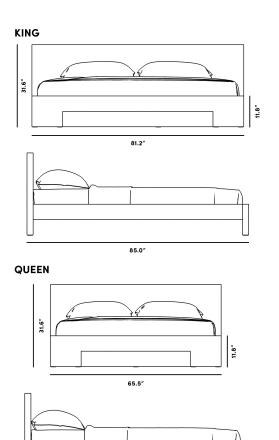

## Dimensions

65.5 in x 85 in x 31.6 in (Width x Depth x Height)

### **Additional Dimensions**

81.2 in x 85 in x 31.6 in - (King Bed Size, Elm Veneer Veneer)

All measurements are approximations.

85.0"