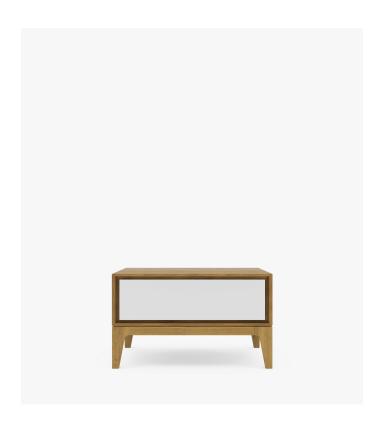

## Joren Nightstand

The Joren Nightstand is an unpretentious addition that is perfect for any living room or bedroom. Made with a solid ash wood base, Joren is a sufficiently sturdy side table with small design details like etched grooving and soft angles that make it a minimalist's dream. An effortlessly gliding white drawer brings a dash of modernism to the piece.

## Details

- Choice of ash wood or walnut veneer California Phase 2 Compliant MDF
- White lacquer finish drawer
- Solid ash wood base in natural or walnut finish
- Italian-engineered soft-close drawers
- Light assembly required