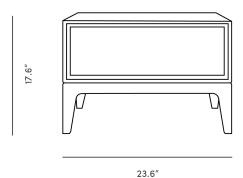

## Dimensions

23.6 in x 15.5 in x 17.6 in (Width x Depth x Height) All measurements are approximations.