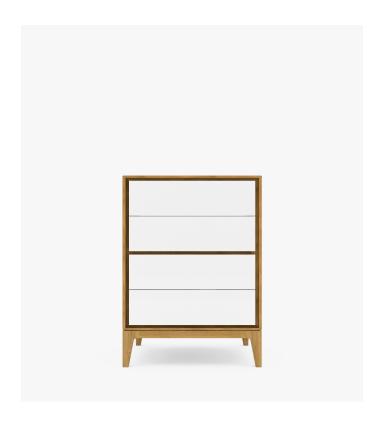

## Joren Dresser

The Joren Dresser is an unpretentious addition perfect for any living or bedroom. Made with ash wood veneer, Joren offers sufficient storage with small design details like etched grooving and soft angles that make this piece a minimalist dream. Effortlessly gliding white drawers bring a dash of modernism to the piece, which are lacquer coated in an eco-friendly paint alternative.

## Details

- FAS grade ash wood veneer California Phase 2 Compliant MDF
- White lacquer finish
- Solid ash wood base
- Italian-engineered soft-close drawers
- Light assembly required

## Dimensions

23.6 in x 18.7 in x 40.9 in (Width x Depth x Height) All measurements are approximations.