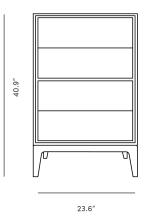

## Dimensions

23.6 in x 18.7 in x 40.9 in (Width x Depth x Height) All measurements are approximations.