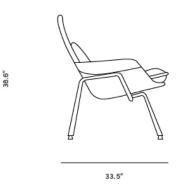

## Dimensions

61 in x 33.5 in x 38.6 in (Width x Depth x Height) Seat Height: 18.3 in Seat Depth: 19.3 in Arm Height: 22.4 in All measurements are approximations.

61\*