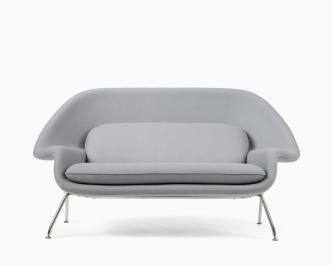

## Womb Settee

The Womb Settee is an extended version of the classic Womb Chair, now with enough room for two! Originally inspired by mid-century Finnish architecture, this loveseat owes much of its popularity to the simple, sweeping structure with indented armrests and movable cushions that enables you to lounge in whichever way you desire. The frame offers a comforting sense of security that is derived from the enveloping shape of the shell rather than its cushioning.

## Details

This premium Rove Concepts reproduction features:

- Seats up to two people
- Premium upholstery
- Hand-stitched using braided lockstitch technology
- Curvature-true fiberglass shell
- High density cushioning
- PU-injected foam wrapped in synthetic Dacron silk
- Polished #304 grade stainless steel resistant to chipping and flaking
- Floor protective pads included