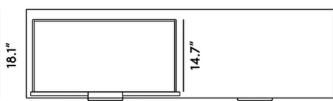

## Details

- Smooth American walnut or ash veneer
- California Phase 2 Compliant MDF
- Soft-close engineered drawers
- Brushed brass handles
- Legs are made from solid American walnut or ash wood
- Inner drawer dimensions 27.7 wide x 14.7 depth x 5.6 height

## Dimensions

62 in x 18.1 in x 34 in (Width x Depth x Height) All measurements are approximations.