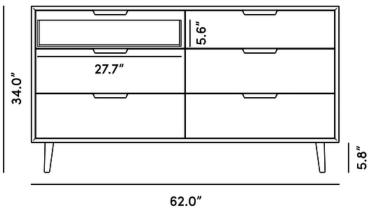

## Details

- Smooth American walnut or ash veneer
- California Phase 2 Compliant MDF
- Soft-close engineered drawers
- Brushed brass handles
- Legs are made from solid American walnut or ash wood
- Inner drawer dimensions 27.7 wide x 14.7 depth x 5.6 height

## Dimensions

62 in x 18.1 in x 34 in (Width x Depth x Height) All measurements are approximations.