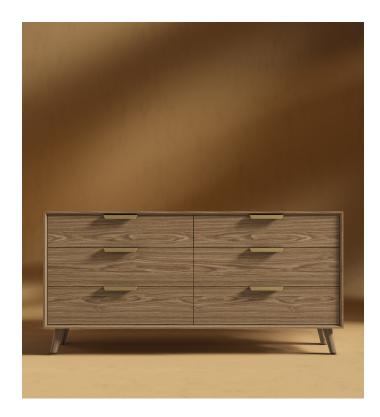

## Asher Wide Dresser

Asher™s seamless joinery and beautiful walnut or ash veneer are inspired by Danish traditional mid-century masterpieces. The delicately sculpted frame falls 45 degrees into the drawers creating a beautiful casing and intricate depth. Neatly tapered solid wood legs complete the look with handsome brushed brass detail. The Asher Wide Dresser is the perfect complement to the Asher bed frame, and completes the classic mid-century modern dream.

## Details

- Smooth American walnut or ash veneer
- California Phase 2 Compliant MDF
- Soft-close engineered drawers
- Brushed brass handles
- Legs are made from solid American walnut or ash wood
- Inner drawer dimensions 27.7 wide x 14.7 depth x 5.6 height