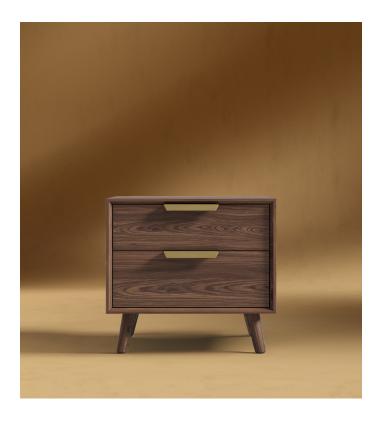

## Asher Nightstand

Asher™s seamless joinery and beautiful walnut or ash veneer are inspired by Danish traditional mid-century masterpieces. The delicately sculpted frame falls 45 degrees into the drawers creating a beautiful casing and intricate depth. Neatly tapered solid wood legs complete the look with handsome brushed brass detail. The Asher Nightstand is the perfect complement to the Asher bed frame, and completes the classic mid-century modern dream.

## Details

- Smooth American walnut or ash veneer
- California Phase 2 Compliant MDF
- Soft-close engineered drawers
- Brushed brass handles
- Legs are made from solid American walnut or ash wood