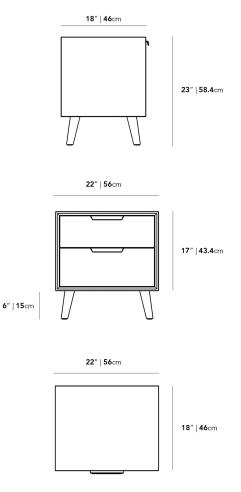

## Dimensions

22 in x 18.2 in x 23 in (Width x Depth x Height) All measurements are approximations.