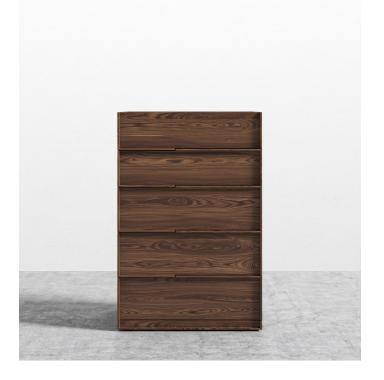

## Hunter Tall Dresser

Hunter's handsome silhouette and dreamy dark veneer are reminiscent of a modern cabin. This five piece bedroom set is designed with a wide and low profile to add casual comfort to a good night. The Tall Dresser is a complimentary piece to the Hunter Bed and Night Stand, and is available in American walnut or high gloss white lacquer for an unexpectedly cool contrast. The top is finished with a reflective mirror surface for a flash of modernism.

## Details

- Smooth American walnut veneer
- California Phase 2 Compliant MDF
- Reflective white tempered glass surface Soft-close engineered drawers • .
- Camouflaged wood handles •