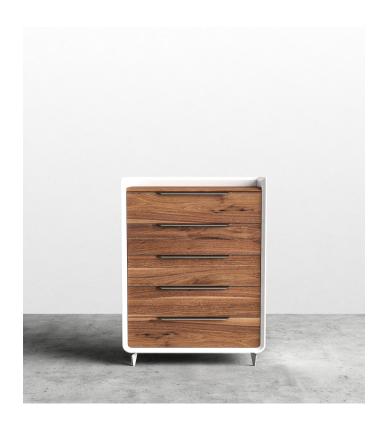

## Grayson Tall Dresser

Grayson's modern facade is attributed to the striking combination of glossy white and grainy wood, round curvatures and sharp industrial lines. As if arriving from the future, the sustainably crafted and sturdy materials are destined to last for years to come. Easy open-and-close drawers are matched with sleek aluminum handles that complement the uniquly angled legs. The indented top is a good place for extra storage without the worry of anything falling off.

## Details

- Smooth American walnut veneer front California Phase 2 Compliant MDF High gloss white lacquer exterior Legs made from solid stainless steel

- Soft-close engineered drawers
- Grey aluminum handles