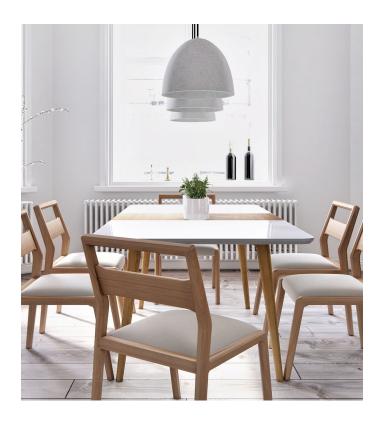

## Marcus 7-Piece Dining Set with Adele Chairs

Made for simple gatherings, the extendable Marcus Dining Table lends generous width to the wider base Adele Chairs with plenty of room for six. White, wood and a dash of grey upholstery compose the classic Nordic look for an effortless modern dining room appeal.

This dining room set includes:

Marcus Dining Table (1) Adele Chair (6)

Dining sets are as advertised; items and color options cannot be swapped.