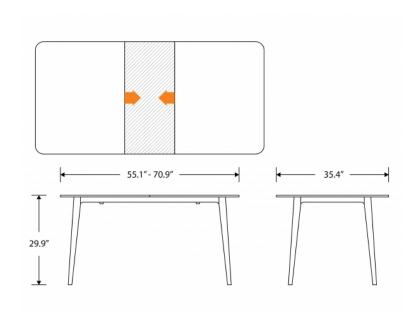

## Dimensions

Marcus Dining Table: 55.1 in x 35.4 in x 29.9 in (Width x Depth x Height)

Adele Chair: 17.7 in x 21.5 in x 32.5 in (Width x Depth x Height)

All measurements are approximations.