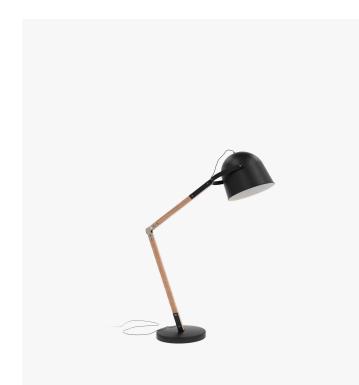

## Wesley Floor Lamp -Black

Let Wesley cast a sturdy spotlight for you. With a wide head and flexible arm, light can be adjusted in any direction. Practical and profound, this industrial task lamp is duo-cool in modern matte metal and wood. Available in two sizes and colors.

## Details

- Metal matte black shade and base
- Adjustable wood arm
- Black textile cable with step-on power switch
- Compatible with E26 bulb
- Max 60W
- Light bulb not included
- Lighting products are final sale.