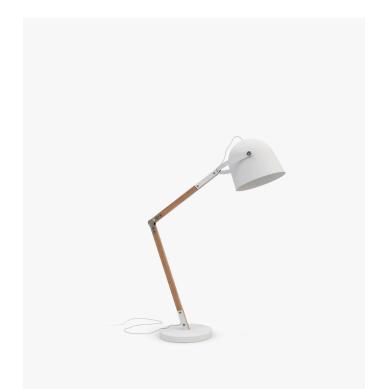

## Wesley Floor Lamp - White

Let Wesley cast a sturdy spotlight for you. With a wide head and flexible arm, light can be adjusted in any direction. Practical and profound, this industrial task lamp is duo-cool in modern matte metal and wood. Available in two sizes and colors.

## Details

- Metal matte white shade and base
- Adjustable wood arm
- White textile cable with step-on power switch •
- Compatible with E26 bulb Max 60W .
- Light bulb not included .
- Lighting products are final sale. .