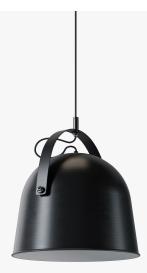

## Wesley Pendant - Black

An adjustable length cord offers endless possibilities for spotlight with the Wesley Pendant, a modern industrial style light fixture with a wide base and smooth matte metal shade. The practical and profound piece is minimalist yet strikingly bold. Available in two colors.

## Details

- Metal matte black shade
- Black textile cable
- Compatible with E26 bulb Max 60W •
- .
- Light bulb not included .
- Lighting products are final sale. .