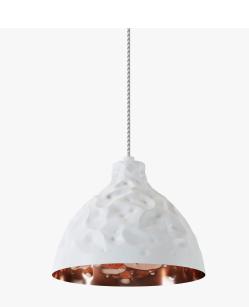

## Georgia Pendant -White

This abstract textured pendant is made from pressed shaped copper and finished with a modern matte coat. Erring on the contemporary end of the spectrum, Georgia is inspired by the unfathomable imagination in modern design while keeping it simple with minimalist materials.

## Details

- Copper Matte white finish
- White textile cable
- Compatible with E26 bulb Max 60W .
- Light bulb not included .
- Lighting products are final sale. .