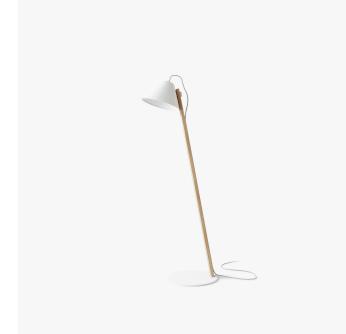

## Beau Floor Lamp -White

A neat stature, Beau's white and wood simplicity is acutely characteristic of modern design. A conspicuously designed adjustment allows the modern metal hat to travel along the back of the slender but sturdy frame to any height desired. Despite his incredible functionality, Beau remains highly appealing in the most unassuming manner.

## Details

- Metal matte white shade and base
- Natural wood body
- White textile cable with step-on power switch Compatible with E26 bulb Max 60W •
- .
- •
- Light bulb not included .
- Lighting products are final sale. .