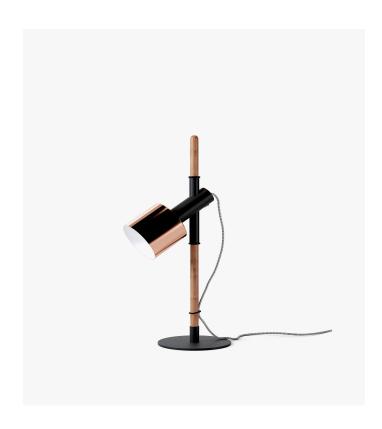

## Jasper Table Lamp - Copper/Black

A modern lamp with a touch of spectacle, Jasper is crafted from matte metal, wood and muted copper. The cylindrical shape of the shade adds a unique touch that is both humbly outstanding and functionally useful. A striped cord offers a hint of extra playfulness.

## Details

- Copper finish outside White finish inside
- Metal matte black arm and base
- Natural wood body
- Black and white textile cable with power switch
- Compatible with E26 bulb
- Light bulb not included
- Lighting products are final sale.