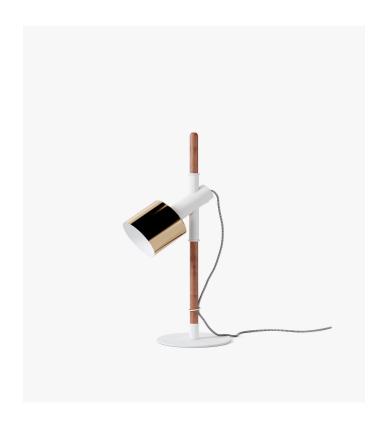

## Jasper Table Lamp - Brass/White

A modern lamp with a touch of spectacle, Jasper is crafted from matte metal, wood and muted brass. The cylindrical shape of the shade adds a unique touch that is both humbly outstanding and functionally useful. A striped cord offers a hint of extra playfulness.

## Details

- Brass finish outside
- · White finish inside
- Metal matte white arm and base
- Natural wood body
- Black and white textile cable with power switch
- Compatible with E26 bulb
- Max 60W
- Light bulb not included
- Lighting products are final sale.