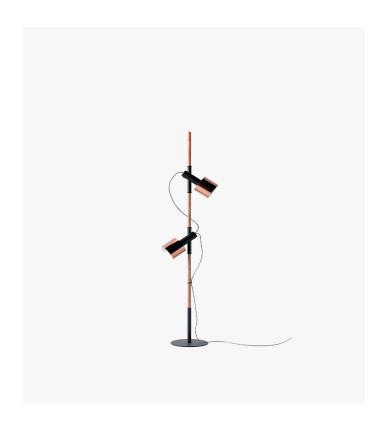

## Jasper Floor Lamp - Copper/Black

A modern lamp with a touch of spectacle, Jasper is crafted from matte metal, wood and muted copper. The cylindrical shape of the shade adds a unique touch that is both humbly outstanding and functionally useful. A striped cord offers a hint of extra playfulness.

## Details

- Copper finish outside Black finish inside
- Metal matte black arm and base
- Natural wood body
- Black and white textile cable with power switch
- Compatible with E26 bulb
- Light bulb not included
- Lighting products are final sale.

## Dimensions

9.8 in x 9.8 in x 57.1 in (Width x Depth x Height) All measurements are approximations.