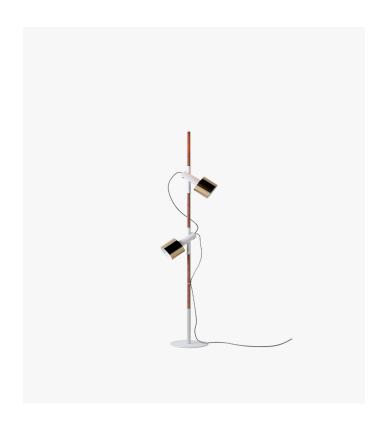

## Jasper Floor Lamp - Brass/White

A modern lamp with a touch of spectacle, Jasper is crafted from matte metal, wood and muted brass. The cylindrical shape of the shade adds a unique touch that is both humbly outstanding and functionally useful. A striped cord offers a hint of extra playfulness.

## Details

- Brass finish outside
- · White finish inside
- Metal matte white arm and base
- Natural wood body
- Black and white textile cable with power switch
- Compatible with E26 bulb
- Max 60W
- Light bulb not included
- Lighting products are final sale.