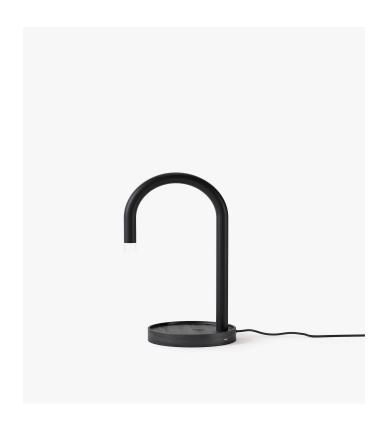

## Jude Table Lamp -Black

Jude is inspired by the graceful flow and simplicity of fountains, pouring light as would water from a spout. His seemingly traditional figure is crafted with sustainable wood and metal akin to natural, minimalistic design. Modern is functional upon discovering the discrete wireless phone charger located at the base of this table lamp and additional USB port for an easy recharge.

## Details

- Wireless charger function
- USB port
- Painted black wood base Matte black finish
- Black textile cable
- Rocker on/off switch
- LED light source 3W 3000K
- Lighting products are final sale.