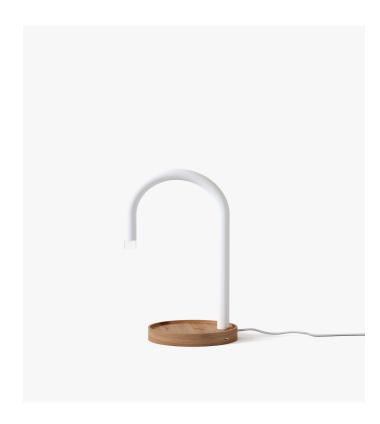

## Jude Table Lamp -White

Jude is inspired by the graceful flow and simplicity of fountains, pouring light as would water from a spout. His seemingly traditional figure is crafted with sustainable wood and metal akin to natural, minimalistic design. Modern is functional upon discovering the discrete wireless phone charger located at the base of this table lamp and additional USB port for an easy recharge.

## Details

- Wireless charger function
- USB port
- Natural wood base
- Matte white finish White textile cable
- Rocker on/off switch LED light source 3W 3000K
- Lighting products are final sale.