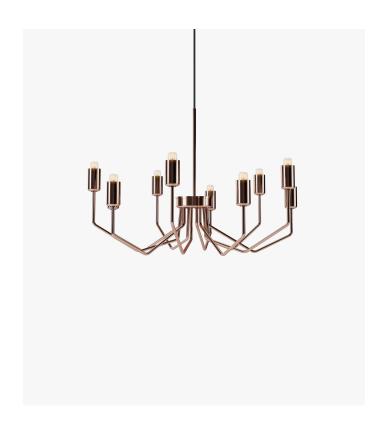

## **Eleanor Pendant**

This elegant chandelier is crafted with 100% copper design, intricately shaped into twelve arms for a romantic glowing ambiance in any dining or living room. Balancing an otherwise ostentatious design, Eleanor's form remains pared down to a series of wires and bulbs for a look that is still natural and attainable.