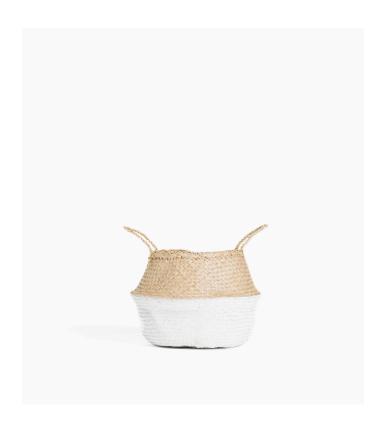

## Greta Belly Basket -White

Handmade and carefully woven from natural material, these eco-friendly baskets look playfully cute and lend bountiful storage space around the home. The Greta Belly Basket is a simple piece ideal for keeping plants, holding toys or even taking out for a picnic in the park with its ultimately sturdy handles. Lightweight and flexible, this piece is also great for folding down or moving around. Mix and match colors for a fun and eclectic design.

## Details

- Natural seagrass body and handles Dipped white bottom
- Handmade