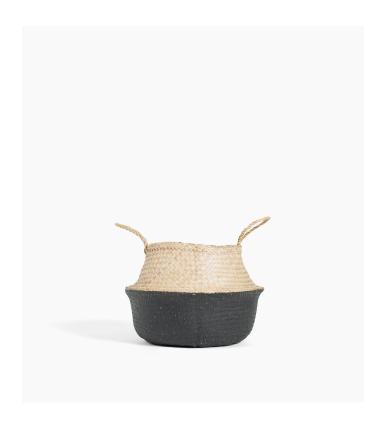

## Greta Belly Basket -Black

Handmade and carefully woven from natural material, these eco-friendly baskets look playfully cute and lend bountiful storage space around the home. The Greta Belly Basket is a simple piece ideal for keeping plants, holding toys or even taking out for a picnic in the park with its ultimately sturdy handles. Lightweight and flexible, this piece is also great for folding down or moving around. Mix and match colors for a fun and eclectic design.

## Details

- Natural seagrass body and handles Dipped black bottom
- Handmade Dimensions

15.7 in x 15.7 in x 12.6 in (Width x Depth x Height) All measurements are approximations.