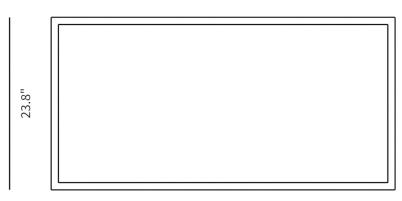

## Dimensions

47.3 in x 23.8 in x 17.7 in (Width x Depth x Height) All measurements are approximations.

47.3"