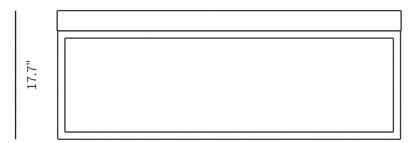

## Dimensions

47.3 in x 23.8 in x 17.7 in (Width x Depth x Height) All measurements are approximations.

47.3"