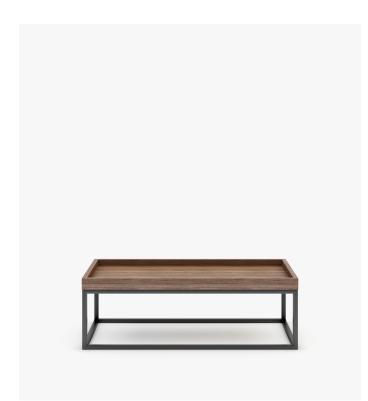

## Lasse Coffee Table

Lasse is crafted with a classic industrial frame and polished artisan veneer top. The inverted box is uniquely designed to discourage loose items from falling off the surface. Versatile for the living room or bedroom, this functional piece is perfect for the end of the bed or against walls for creative storage. A dark authoritative presence and straight-cut lines define this sophisticated modern piece with available matching Lasse Side Table.

## Details

- American walnut veneer box
- Black powder coated metal legs Tray dimensions: 47.2" W x 23.6" D x 2.4" H Interior tray height: 1.7" .
- •
- . Light assembly required