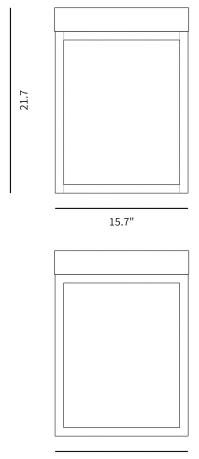

## Dimensions

15.7 in x 15.7 in x 21.7 in (Width x Depth x Height) All measurements are approximations.

15.7"