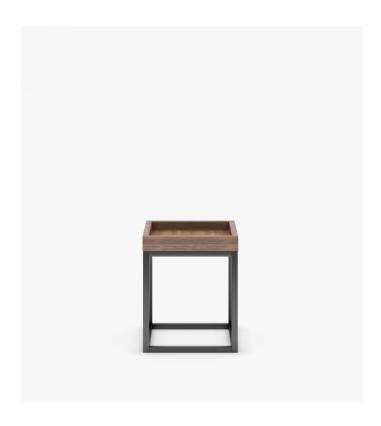

## Lasse Side Table

Lasse is crafted with a classic industrial frame and polished veneer top. The inverted box is uniquely designed to discourage loose items from falling away. Versatile for the living room or bedroom, this functional piece is also a creative storage unit against walls. A dark authoritative presence and straight-cut lines define this sophisticated modern piece with matching Lasse Coffee Table.

## Details

- American walnut veneer

- California Phase 2 Compliant MDF
  Black powder coated metal legs
  Tray dimensions: 15.7" W x 15.7" D x 2.4" H
- Interior tray height: 1.7"
- Light assembly required