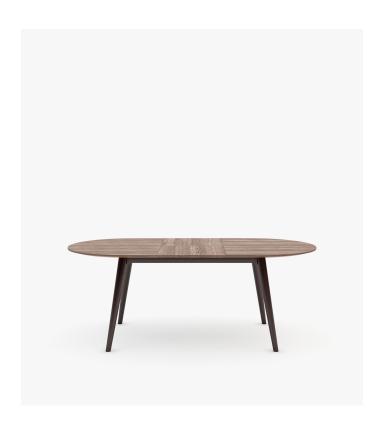

# Mette Dining Table

The extendable Mette Dining Table is a simple and functional piece for the everyday home. A removable leaf makes this oval dining table suitable for small spaces, while the matching veneer blends with the overall handsome design. Rounded corners, beveled edges, and sleek tapered legs mark classic appeal while a dark walnut finish exudes modern sophisticated style.

#### Details

- American walnut veneer
- California Phase 2 Compliant MDF
- Removable leaf with automated extension process
- Solid ash wood legs
- Extended width of 70.9 in
- Light assembly required