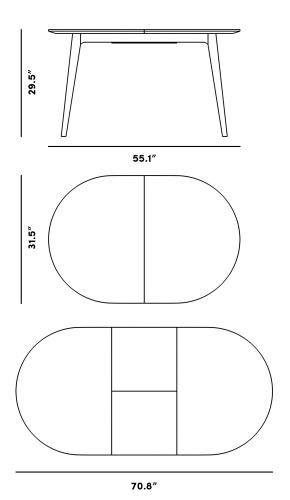

### Dimensions

55.1-70.9 in x 31.5 in x 29.9 in (Width x Depth x Height)

#### **Additional Dimensions**

52.8 in x 31.5 in x 29.5 in - (Black Ash Wood Base/Leg Finishes, Walnut-Veneer Veneer)

All measurements are approximations.