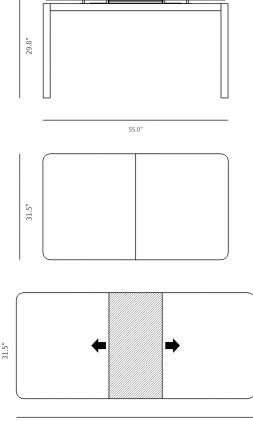

## Details

- American walnut veneer
- California Phase 2 Compliant MDF Removable leaf with automated extension process .
- Powder coated metal legs
- Extended width of 70.9 in .
- . Light assembly required

## Dimensions

55.0-70.8 in x 31.5 in x 29.8 in (Width x Depth x Height) All measurements are approximations.