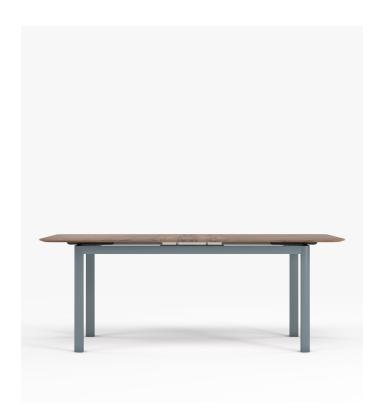

## Karel Dining Table

The Karel Dining Table is a refined industrial piece for your modern home. The dark walnut veneer is so smooth that a removable center panel is hardly seen. Useful for collapsing during everyday use, this functional table is elevated with hard-wearing polished legs for a sophisticated modern Nordic dining aesthetic.

## Details

- American walnut veneer
- California Phase 2 Compliant MDF Removable leaf with automated extension process .
- Powder coated metal legs
- Extended width of 70.9 in .
- . Light assembly required