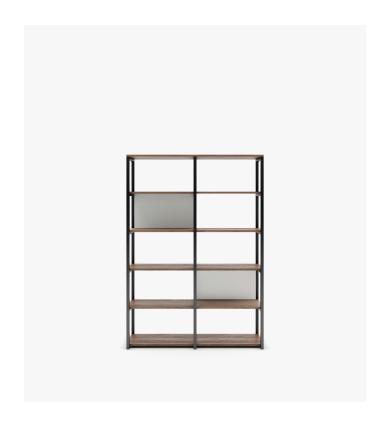

## Hanne Display Unit

The Hanne Display Unit is a simple, functional piece with cunning design and modern charm. The open construction is a refreshing change from solid structures, balancing the inherent loftiness to create flow throughout the home. With no true backside, this unit makes for a clever divider in a large room and is ideal for displaying unstructured beauties, like an array of refreshing plants. Horizontal console available.

## Details

- American walnut veneer shelves
- Grey lacquer coated MDF back panels Black powder coated metal frame
- Light assembly required