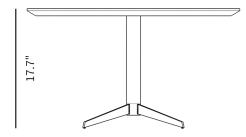

## Dimensions

31.5 in x 31.5 in x 17.7 in (Width x Depth x Height) All measurements are approximations.

31.5"

21.0"