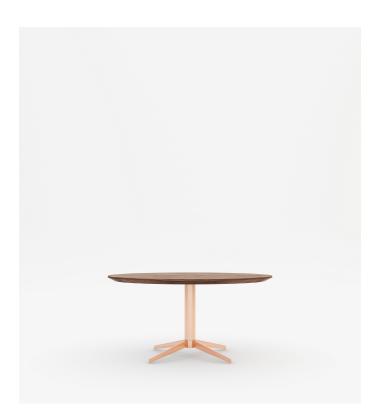

## Sten Coffee Table

The Sten Coffee Table is a smart juxtaposition of design, combining simple form and elegant appeal with masculine tones and feminine finish. Its rose gold steel base is appealing from a contemporary standpoint while staying true to the typical minimalism of modern Nordic furniture. Unlike other coffee tables of modern style, Sten is a unique piece with dynamic attraction.

## Details

- American walnut veneer California Phase 2 Compliant MDF Rose gold stainless steel legs
- Light assembly required .