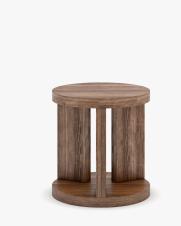

## Leif Side Table

Leif is a solid side table designed with space and versatility in mind. Three separating panels beneath create a sturdy, well-balanced form, and three areas for functional open storage. It's rich, dark veneer is nicely suited for a sophisticated home against fellow rich hues or in contrast to a minimalist palette. The notably round shape is space conscious in square spaces, making for a truly outstanding side piece.

## Details

American walnut veneer

Light assembly required