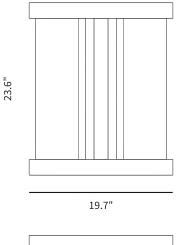

## Dimensions

19.7 in x 19.7 in x 23.6 in (Width x Depth x Height) All measurements are approximations.