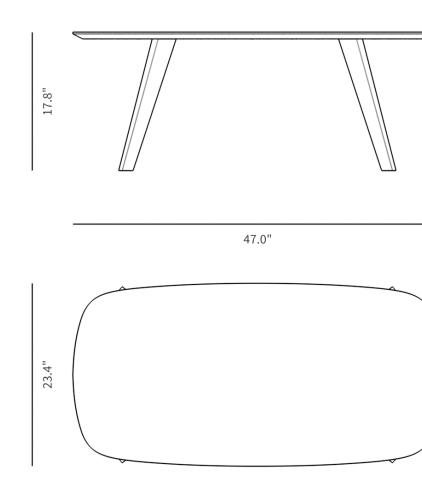

## Dimensions

47 in x 23.4 in x 17.8 in (Width x Depth x Height) All measurements are approximations.

**Rove Concepts** 