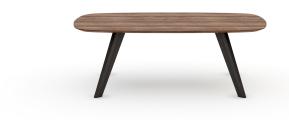

## Janne Coffee Table

The Janne Coffee Table is a practical living room piece with a versatile shape. Its narrow profile with flat lines looks great against a wall or under a window sill, while rounded edges also make for a safe center-of-room table piece. Sophisticated and stable, this modern Nordic coffee table is created from natural, solid wood legs and simple assembly.