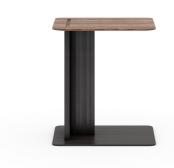

## Jutka Side Table

Jutka is a trusty companion for sofas and armchairs. Unlike other side tables, the creative curvature wraps around your seat to bring your table in close and personal. Stay comfortable as you read, write or enjoy a cup of coffee in your favorite chair. The clever design of the modern Nordic Jutka Side table is practical and perfect for the modern home.

## Details

- American walnut veneer California Phase 2 Compliant MDF
- Solid ash wood base
- Light assembly required