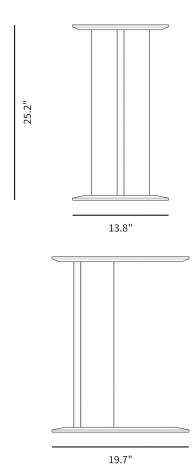

## Dimensions

19.7 in x 13.8 in x 25.2 in (Width x Depth x Height) All measurements are approximations.