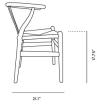

## Dimensions

48" Round Tulip Table - Lacquer: 47.25 in x 47.25 in x 28.5 in (Width x Depth x Height)

Wishbone Chair: 22 in x 21.1 in x 29.9 in (Width x Depth x Height)

All measurements are approximations.