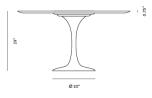

## Dimensions

48" Round Tulip Table - Lacquer: 47.25 in x 47.25 in x 28.5 in (Width x Depth x Height)

Wishbone Chair: 22 in x 21.1 in x 29.9 in (Width x Depth x Height)

All measurements are approximations.