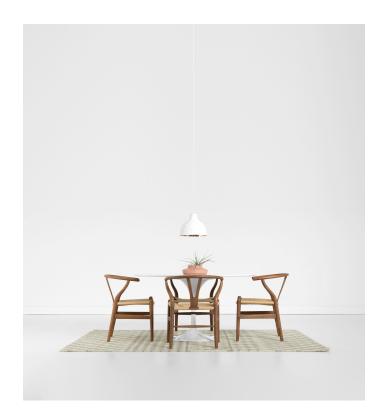

## 48" Round Tulip Table Lacquer 5-Piece Dining Set with Wishbone Chairs

This dining set combines two mid-century modern classics. The classic Tulip Table was a revolutionary design that cleared up the slum of legs and introduced new possibilities to modern America, while the Wishbone Chair set a new standard for natural, organic design. The combination represents the best of the mid-century era and is just as functional as it is stylish.

This dining set includes:

48" Round Tulip Table - Lacquer White (1) Wishbone Chairs - Walnut Finish, Natural Seat Cord (4)

Dining sets are as advertised; items and color options cannot be swapped.