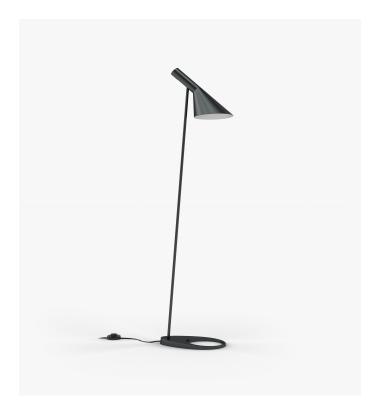

## AJ Floor Lamp

The AJ Floor Lamp was originally designed alongside the Egg Chair and the Swan Chair for the SAS Royal Copenhagen Hotel in Denmark during the mid-century. This classic lighting fixture is made with the intention of creating a perfect spotlight.

## Details

- Iron
- Aluminum
- •
- Available in black or white Compatible with E27 bulbs Light bulb not included .
- .
- Max 60W .
- Lighting products are final sale. .

This item is not manufactured by or affiliated with the original designer(s) and associated parties.

## Dimensions

7 in x 14 in x 50.5 in (Width x Depth x Height) All measurements are approximations.