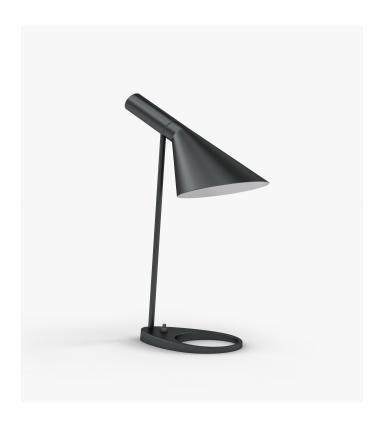

## AJ Table Lamp

The AJ Table Lamp was originally designed alongside the Egg Chair and the Swan Chair for the SAS Royal Copenhagen Hotel in Denmark during the mid-century. This classic lighting fixture is made with the intention of creating a perfect spotlight.

## Details

This premium Rove Concepts reproduction features:

- Iron
- Aluminum
- 60 degree tilt
- Available in black or white Compatible with E27 bulbs
- Light bulb not included
- Max 60W
- Lighting products are final sale.